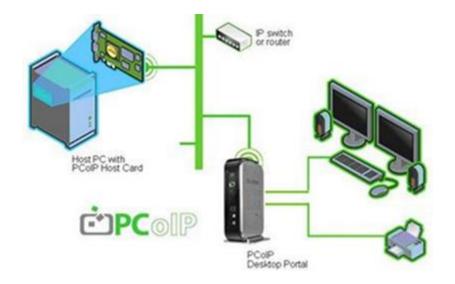

## **ZERO CLIENT PCIe HOST CARD**

With the Teradici's PCoIP remote acceleration host card, users can achieve 100 percent color matching with lossless imaging over affordable IP networks in tandem with any of the Zero Client workstations. This is achieved through Teradici's innovations focused on pixel-level transmission.

Features

- The PCIoIP host card can be added to any existing PC and is connected via Ethernet of Fiber IP network to Zero Client workstations.
- Ultra-secure and is independent of OS.
- Remote access for professional applications such 3D CAD/CAM, Digital Content Creation, video editing.
- Allows for dual 2560x1600 or quad 1920x1200 at 60fps over IP.
- Only 13W power consumption.