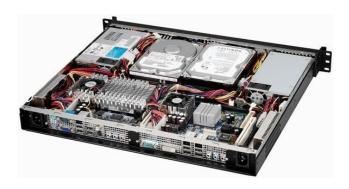

## ICP-RM1 1RU 2in1 Rack Systems

Purpose built 2in1 1RUsystems for multi-media based platforms reduces the RU space requirements with a rack cabinet. Two independent systems within a 1RU chassis incorporating features:

- Supporting Intel i3, i5 & i7 CPU
- Optional onboard Displayport, HDMI, DVI or VGA up to 4K resolutions
- Single to multi-LAN ports
- Optional Hot swappable SSD, SATA or SAS storage with integrated RAID 0, 1, 5 option
- Multi-media functionality including audio & mic option
- Single power supplies
- Short depth systems starting at 410mm
- Available operating systems covering Win7, Win10, Linux and VMWare