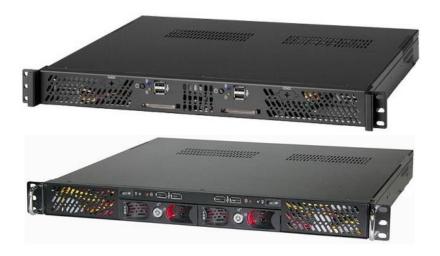

## ICP-RM1 1RU 2in1 Rack Systems

Purpose built 2in1 1RUsystems for multi-media based platforms reduces the RU space requirements with a rack cabinet. Two independent systems within a 1RU chassis incorporating features:

- Supporting Intel i3, i5 & i7 CPU
- Optional onboard Displayport, HDMI, DVI or VGA up to 4K resolutions
- Single to multi-LAN ports
- Optional Hot swappable SSD, SATA or SAS storage with integrated RAID 0, 1, 5 option
- Multi-media functionality including audio & mic option
- Single power supplies
- Short depth systems starting at 410mm
- Available operating systems covering Win7, Win10, Linux and VMWare