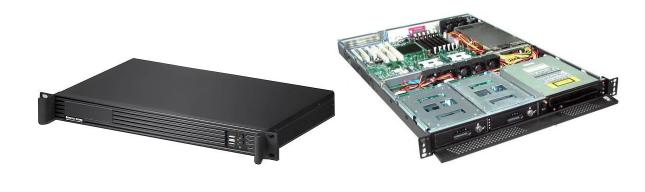

## **ICP-RM1 1RU Rack Systems**

Purpose built 1RU systems from server grade to multi-media based platforms.

## Incorporating features:

- Supporting Intel i3, i5 & i7 or Xeon series CPUs
- Optional onboard Displayport, HDMI, DVI or VGA up to 4K resolutions
- Single to multi-LAN ports with optional IPMI 2.0 remote access
- Hot swappable SSD, SATA or SAS storage with integrated RAID 0, 1, 5 option
- Multi-media functionality including audio & mic option
- Single to redundant hot swappable power supplies
- Short depth systems starting at 250mm
- Available operating systems covering Windows XP Pro, Win7, Win10, Linux and VMWare