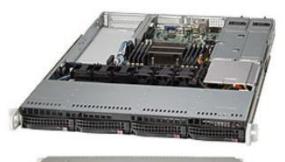

## **ICP-RM1 1RU Rack Systems**

Purpose built 1RU systems from server grade to multi-media based platforms.

## Incorporating features:

- Supporting Intel i3, i5 & i7 or Xeon series CPUs
- Optional onboard Displayport, HDMI, DVI or VGA up to 4K resolutions
- Single to multi-LAN ports with optional IPMI 2.0 remote access
- Hot swappable SSD, SATA or SAS storage with integrated RAID 0, 1, 5 option
- Multi-media functionality including audio & mic option
- Single to redundant hot swappable power supplies
- Short depth systems starting at 250mm
- Available operating systems covering Windows XP Pro, Win7, Win10, Linux and VMWare