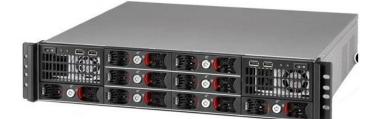

## ICP-RM2 2RU 2in1 Rack Systems

Purpose built 2in1 2RUsystems for multi-media based platforms reduces the RU space requirements with a rack cabinet. Two independent systems within a 2RU chassis incorporating features:

- Supporting Intel i3, i5 & i7 CPU
- Optional onboard Displayport, HDMI, DVI or VGA up to 4K resolutions
- Single to multi-LAN ports
- Optional Hot swappable SSD, SATA or SAS storage with integrated RAID 0, 1, 5 option
- Multi-media functionality including audio & mic option
- Individual single power supplies, one low profile rear slot
- Short depth systems starting at 450mm
- Available operating systems covering Win7, Win10, Linux and VMWare