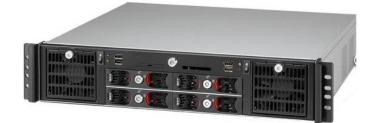

## ICP-RM2 2RU 2in1 Rack Systems

Purpose built 2in1 2RUsystems for multi-media based platforms reduces the RU space requirements with a rack cabinet. Two independent systems within a 2RU chassis incorporating features:

- Supporting Intel i3, i5 & i7 CPU
- Optional onboard Displayport, HDMI, DVI or VGA up to 4K resolutions
- Single to multi-LAN ports
- Optional Hot swappable SSD, SATA or SAS storage with integrated RAID 0, 1, 5 option
- Multi-media functionality including audio & mic option
- Individual single power supplies, one low profile rear slot
- Short depth systems starting at 450mm
- Available operating systems covering Win7, Win10, Linux and VMWare