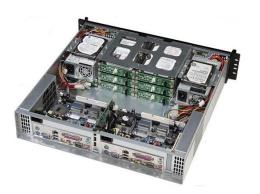

## ICP-RM2 2RU 2in1 Rack Systems

Purpose built 2in1 2RUsystems for multi-media based platforms reduces the RU space requirements with a rack cabinet. Two independent systems within a 2RU chassis incorporating features:

- Supporting Intel i3, i5 & i7 CPU
- Optional onboard Displayport, HDMI, DVI or VGA up to 4K resolutions
- Single to multi-LAN ports
- Optional Hot swappable SSD, SATA or SAS storage with integrated RAID 0, 1, 5 option
- Multi-media functionality including audio & mic option
- Individual single power supplies, one low profile rear slot
- Short depth systems starting at 450mm
- Available operating systems covering Win7, Win10, Linux and VMWare