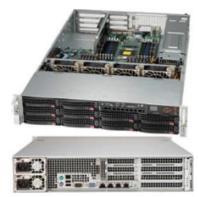

## **ICP-RM2 2RU Rack Systems**

Purpose built 2RU systems from server grade to multi-media based platforms.

Incorporating features:

- Supporting Intel i3, i5 & i7 or Xeon series CPUs
- Optional onboard Displayport, HDMI, DVI or VGA up to 4K resolutions
- Single to multi-LAN ports with optional IPMI 2.0 remote access
- Hot swappable SSD, SATA or SAS storage with integrated RAID 0, 1, 5 option
- Multi-media functionality including audio & mic option
- Single to redundant hot swappable power supplies
- Short depth systems starting at 380mm
- Add-on low profile or full height PCI or PCIe cards or a combination of both
- Available operating systems covering Windows XP, Win7, Win10, Linux and VMWare