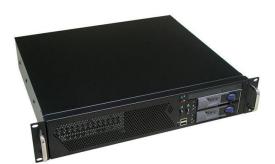

## **ICP-RM2 2RU Rack Systems**

Purpose built 2RU systems from server grade to multi-media based platforms.

Incorporating features:

- Supporting Intel i3, i5 & i7 or Xeon series CPUs
- Optional onboard Displayport, HDMI, DVI or VGA up to 4K resolutions
- Single to multi-LAN ports with optional IPMI 2.0 remote access
- Hot swappable SSD, SATA or SAS storage with integrated RAID 0, 1, 5 option
- Multi-media functionality including audio & mic option
- Single to redundant hot swappable power supplies
- Short depth systems starting at 380mm
- Add-on low profile or full height PCI or PCIe cards or a combination of both
- Available operating systems covering Windows XP, Win7, Win10, Linux and VMWare