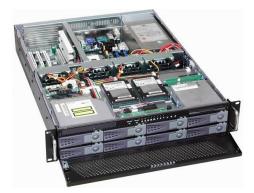

## **ICP-RM2 2RU Rack Systems**

Purpose built 2RU systems from server grade to multi-media based platforms.

Incorporating features:

- Supporting Intel i3, i5 & i7 or Xeon series CPUs
- Optional onboard Displayport, HDMI, DVI or VGA up to 4K resolutions
- Single to multi-LAN ports with optional IPMI 2.0 remote access
- Hot swappable SSD, SATA or SAS storage with integrated RAID 0, 1, 5 option
- Multi-media functionality including audio & mic option
- Single to redundant hot swappable power supplies
- Short depth systems starting at 380mm
- Add-on low profile or full height PCI or PCIe cards or a combination of both
- Available operating systems covering Windows XP, Win7, Win10, Linux and VMWare