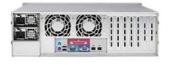

## **ICP-RM3 3RU Rack Systems**

Purpose built 3RU systems from server grade to multi-media based platforms.

Incorporating features:

- Supporting Intel i3, i5 & i7 or Xeon series CPUs
- Optional onboard Displayport, HDMI, DVI or VGA up to 4K resolutions
- Single to multi-LAN ports with optional IPMI 2.0 remote access
- Hot swappable SSD, SATA or SAS storage with integrated RAID 0, 1, 5 option
- Multi-media functionality including audio & mic option
- Single to redundant hot swappable power supplies
- Ultra short depth systems starting at 300mm
- Add-on full height PCI or PCIe cards
- Optional built-in LCD screen
- Available operating systems covering Windows XP, Win7, Win10, Linux and VMWare

Please contact ICP Global for your preferred 3RU system configuration.

EADY

ICP GLOBAL 603/152 BUNNERONG ROAD PAGWOOD NSW 2035 02-93142092 sales@icpglobal.com.au