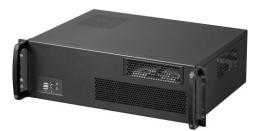

## **ICP-RM3 3RU Rack Systems**

Purpose built 3RU systems from server grade to multi-media based platforms.

Incorporating features:

- Supporting Intel i3, i5 & i7 or Xeon series CPUs
- Optional onboard Displayport, HDMI, DVI or VGA up to 4K resolutions
- Single to multi-LAN ports with optional IPMI 2.0 remote access
- Hot swappable SSD, SATA or SAS storage with integrated RAID 0, 1, 5 option
- Multi-media functionality including audio & mic option
- Single to redundant hot swappable power supplies
- Ultra short depth systems starting at 300mm
- Add-on full height PCI or PCIe cards
- Optional built-in LCD screen
- Available operating systems covering Windows XP, Win7, Win10, Linux and VMWare

Please contact ICP Global for your preferred 3RU system configuration.

EADY

ICP GLOBAL 603/152 BUNNERONG ROAD PAGWOOD NSW 2035 02-93142092 sales@icpglobal.com.au