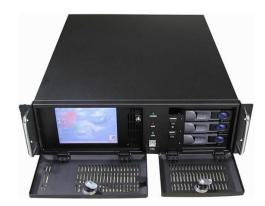

## **ICP-RM3 3RU Rack Systems**

Purpose built 3RU systems from server grade to multi-media based platforms.

Incorporating features:

- Supporting Intel i3, i5 & i7 or Xeon series CPUs
- Optional onboard Displayport, HDMI, DVI or VGA up to 4K resolutions
- Single to multi-LAN ports with optional IPMI 2.0 remote access
- Hot swappable SSD, SATA or SAS storage with integrated RAID 0, 1, 5 option
- Multi-media functionality including audio & mic option
- Single to redundant hot swappable power supplies
- Ultra short depth systems starting at 300mm
- Add-on full height PCI or PCIe cards
- Optional built-in LCD screen
- Available operating systems covering Windows XP, Win7, Win10, Linux and VMWare

Please contact ICP Global for your preferred 3RU system configuration.

EADY

ICP GLOBAL 603/152 BUNNERONG ROAD PAGWOOD NSW 2035 02-93142092 sales@icpglobal.com.au