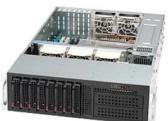

## **ICP-RM3 3RU Rack Systems**

Purpose built 3RU systems from server grade to multi-media based platforms.

Incorporating features:

- Supporting Intel i3, i5 & i7 or Xeon series CPUs
- Optional onboard Displayport, HDMI, DVI or VGA up to 4K resolutions
- Single to multi-LAN ports with optional IPMI 2.0 remote access
- Hot swappable SSD, SATA or SAS storage with integrated RAID 0, 1, 5 option
- Multi-media functionality including audio & mic option
- Single to redundant hot swappable power supplies
- Ultra short depth systems starting at 300mm
- Add-on full height PCI or PCIe cards
- Optional built-in LCD screen
- Available operating systems covering Windows XP, Win7, Win10, Linux and VMWare