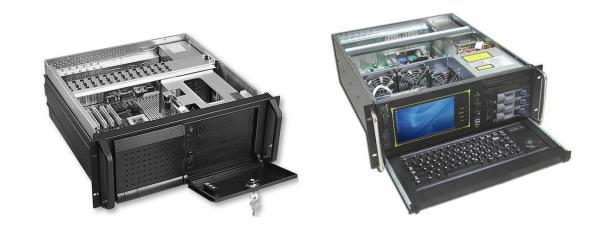

## **ICP-RM4 4RU Rack Systems**

Purpose built 4RU systems from server grade to multi-media based platforms.

Incorporating features:

- Supporting Intel i3, i5 & i7 or Xeon series CPUs
- Optional onboard Displayport, HDMI, DVI or VGA up to 4K resolutions
- Single to multi-LAN ports with optional IPMI 2.0 remote access
- Hot swappable SSD, SATA or SAS storage with integrated RAID 0, 1, 5 option
- Multi-media functionality including audio & mic option
- Single to redundant hot swappable power supplies
- Short depth systems starting at 430mm
- Add-on full height PCI or PCIe cards
- Optional built-in LCD screen & keyboard with trackball
- Accommodate ATX motherboards or Backplane boards
- Available operating systems covering Windows XP, Win7, Win10, Linux and VMWare