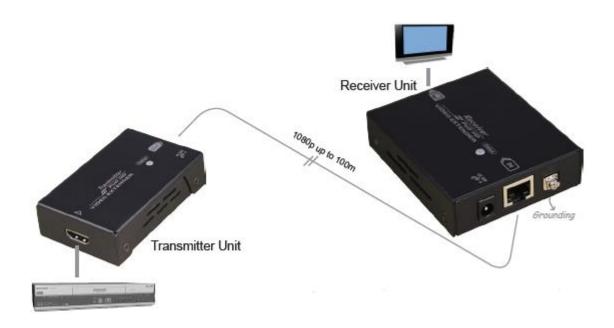

## **HEXT-100 Features**

This HDMI extender over CAT5e/6/6a allows you to extend your HDMI signal up to 100 metres away using standard, inexpensive CAT 5x cabling.

The HDBaseT technology allows the extension of uncompressed Full HD 1080p or 4K2K Ultra HD video as well as digital surround sound audio all over just one single CATx cable.

This HDMI extender also has a unique Phantom Power feature. With Phantom Power, only one AC power adapter required and can be connected to either the transmitter or receiver.

| Model                        | Transmitter Unit                                               | Receiver Unit    |
|------------------------------|----------------------------------------------------------------|------------------|
| Input → Output               | HDMI → RJ45                                                    | RJ45 → HDMI      |
| LED<br>(Link / Video status) | x 1 (Dual Color)                                               | x 1 (Dual Color) |
| Video Resolution (max)       | 4K Ultra HD 2160p (3840 x 2160)<br>Full HD 1080p (1920 x 1080) |                  |
| Extension Distance           | 100m @ 1080p / 70m @ 4K2K                                      |                  |
| Power Supply                 | DC 12V (Phantom Power)                                         |                  |
| Enclosure                    | Metal                                                          |                  |
| Weight (g)                   | 120                                                            | 195              |
| HxWxD(mm)                    | 22 x 52 x 80                                                   | 25 x 67 x 80     |