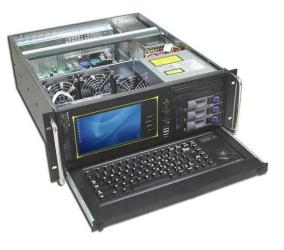

## **ICP 7 Slot PCIe Express Systems**

ICP Global is now shipping the Intel Generation 8 & 9 desktop server grade motherboard with 7 x PCIe slots.

Incorporating features:

- Supporting Intel C246 chipset for both the Intel i series and Xeon E series CPU
- Supported Intel CPUs : Celeron i3, i5, i7 & i9 or Xeon series CPUs
- Onboard Dual Display Port, HDMI, VGA up to 4K resolutions
- 5 x PCIe x16 (two at x4 speed) and 2 x PCIe x1 slots
- Multi 1Gig -LAN ports : optioned up to 3
- Hot swappable SSD, SATA or SAS storage with integrated RAID 0, 1, 5 option
- Multi-media functionality including audio & mic
- Single to redundant hot swappable power supplies
- Short depth systems starting at 430mm
- Chassis options Medium or Full Tower, 2RU, 3RU & 4RU chassis
- Optional built-in LCD screen & keyboard with trackball
- Available operating systems covering Windows XP, Win7, Win10, Linux and VMWare