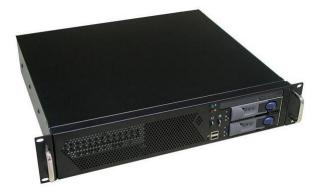

## **ICP 7 Slot PCIe Express Systems**

ICP Global is now shipping the Intel Generation 8 & 9 desktop server grade motherboard with 7 x PCIe slots.

Incorporating features:

- Supporting Intel C246 chipset for both the Intel i series and Xeon E series CPU
- Supported Intel CPUs : Celeron i3, i5, i7 & i9 or Xeon series CPUs
- Onboard Dual Display Port, HDMI, VGA up to 4K resolutions
- 5 x PCIe x16 (two at x4 speed) and 2 x PCIe x1 slots
- Multi 1Gig -LAN ports : optioned up to 3
- Hot swappable SSD, SATA or SAS storage with integrated RAID 0, 1, 5 option
- Multi-media functionality including audio & mic
- Single to redundant hot swappable power supplies
- Short depth systems starting at 430mm
- Chassis options Medium or Full Tower, 2RU, 3RU & 4RU chassis
- Optional built-in LCD screen & keyboard with trackball
- Available operating systems covering Windows XP, Win7, Win10, Linux and VMWare