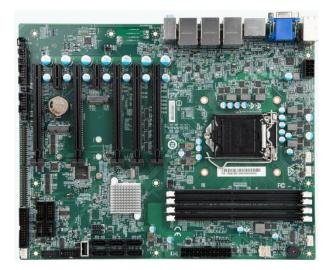

## **ICP 7 Slot PCIe Express Systems**

ICP Global is now shipping the Intel Generation 8 & 9 desktop server grade motherboard with 7 x PCIe slots.

Incorporating features:

- Supporting Intel C246 chipset for both the Intel i series and Xeon E series CPU
- Supported Intel CPUs : Celeron i3, i5, i7 & i9 or Xeon series CPUs
- Onboard Dual Display Port, HDMI, VGA up to 4K resolutions
- 5 x PCIe x16 (two at x4 speed) and 2 x PCIe x1 slots
- Multi 1Gig -LAN ports : optioned up to 3
- Hot swappable SSD, SATA or SAS storage with integrated RAID 0, 1, 5 option
- Multi-media functionality including audio & mic
- Single to redundant hot swappable power supplies
- Short depth systems starting at 430mm
- Chassis options Medium or Full Tower, 2RU, 3RU & 4RU chassis
- Optional built-in LCD screen & keyboard with trackball
- Available operating systems covering Windows XP, Win7, Win10, Linux and VMWare