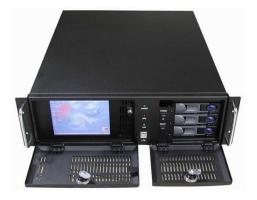

## **ICP 7 Slot PCIe Express Systems**

ICP Global is now shipping the Intel Generation 8 & 9 desktop server grade motherboard with 7 x PCIe slots.

Incorporating features:

- Supporting Intel C246 chipset for both the Intel i series and Xeon E series CPU
- Supported Intel CPUs : Celeron i3, i5, i7 & i9 or Xeon series CPUs
- Onboard Dual Display Port, HDMI, VGA up to 4K resolutions
- 5 x PCIe x16 (two at x4 speed) and 2 x PCIe x1 slots
- Multi 1Gig -LAN ports : optioned up to 3
- Hot swappable SSD, SATA or SAS storage with integrated RAID 0, 1, 5 option
- Multi-media functionality including audio & mic
- Single to redundant hot swappable power supplies
- Short depth systems starting at 430mm
- Chassis options Medium or Full Tower, 2RU, 3RU & 4RU chassis
- Optional built-in LCD screen & keyboard with trackball
- Available operating systems covering Windows XP, Win7, Win10, Linux and VMWare