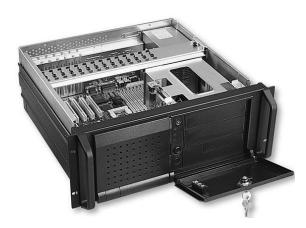

## **ICP 7 Slot PCIe Express Systems**

ICP Global is now shipping the Intel Generation 8 & 9 desktop server grade motherboard with 7 x PCIe slots.

Incorporating features:

- Supporting Intel C246 chipset for both the Intel i series and Xeon E series CPU
- Supported Intel CPUs : Celeron i3, i5, i7 & i9 or Xeon series CPUs
- Onboard Dual Display Port, HDMI, VGA up to 4K resolutions
- 5 x PCIe x16 (two at x4 speed) and 2 x PCIe x1 slots
- Multi 1Gig -LAN ports : optioned up to 3
- Hot swappable SSD, SATA or SAS storage with integrated RAID 0, 1, 5 option
- Multi-media functionality including audio & mic
- Single to redundant hot swappable power supplies
- Short depth systems starting at 430mm
- Chassis options Medium or Full Tower, 2RU, 3RU & 4RU chassis
- Optional built-in LCD screen & keyboard with trackball
- Available operating systems covering Windows XP, Win7, Win10, Linux and VMWare