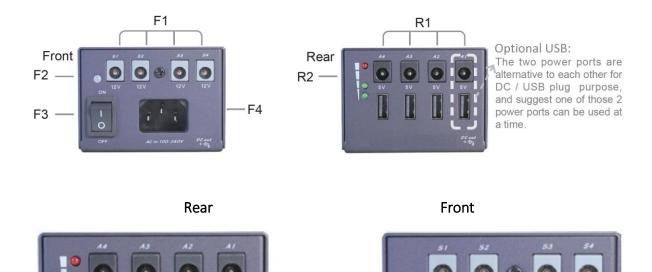

## PRODUCT DESCRIPTION

| F1 | DC Outlet ( x 4)                      | Plug DC Power Cord (12V / 5V) here or Plug USB Power Cable (5V) here (optional)    |  |  |
|----|---------------------------------------|------------------------------------------------------------------------------------|--|--|
| F2 | LED indicator                         | Green: Power on                                                                    |  |  |
| F3 | Power Switch                          | Switch ON / OFF the unit                                                           |  |  |
| F4 | AC connector                          | Plug the AC Power Cord and apply the power                                         |  |  |
| R1 | DC Outlet ( x 4)                      | Plug DC Power Cord (12V / 5V) here or<br>Plug USB Power Cable (5V) here (optional) |  |  |
| R2 | Power<br>Consumption<br>LED indicator | Green: Normal Operation                                                            |  |  |
|    |                                       | Red: Full Load Status. (Please reduce the amount of loads connected to the unit)   |  |  |