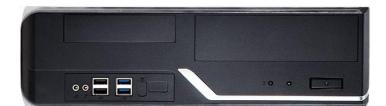

## ICP Slim SFF-BL64X Series

Purpose built SFF - Small Form Factor systems from the Intel i3 to Intel i9 based platforms:

## Incorporating features:

- Supporting Intel i3, i5, i7, i8 & i9 series of CPUs
- Optional onboard Displayport, HDMI, DVI or VGA up to 4K resolutions
- Onboard Single to triple head video display output
- Single to multi-LAN ports configurations
- Hot swappable SSD or SATA storage with optional integrated RAID 0, 1, 5 options
- Multi-media functionality including audio & mic option
- Available operating systems covering Windows XP Pro, Win7, Win10 and Linux
- 4 x Spare low profile rear slots
- Dimensions: 330 x 365 x 96mm