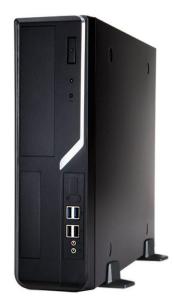

## ICP Slim SFF-BL64X Series

Purpose built SFF - Small Form Factor systems from the Intel i3 to Intel i9 based platforms:

## Incorporating features:

- Supporting Intel i3, i5, i7, i8 & i9 series of CPUs
- Optional onboard Displayport, HDMI, DVI or VGA up to 4K resolutions
- Onboard Single to triple head video display output
- Single to multi-LAN ports configurations
- Hot swappable SSD or SATA storage with optional integrated RAID 0, 1, 5 options
- Multi-media functionality including audio & mic option
- Available operating systems covering Windows XP Pro, Win7, Win10 and Linux
- 4 x Spare low profile rear slots
- Dimensions: 330 x 365 x 96mm